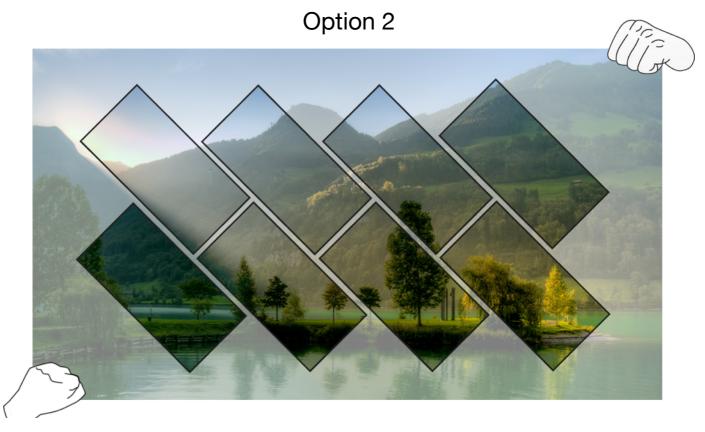

#### Option 1

**Option1**: Cut the content to match the current wall specifications using industry standard tools and assign them to your SynClan Group,

**Option 2**: Or extend/stretch the single video upto 4K\* to cover the complete wall including all the monitors in the playback.