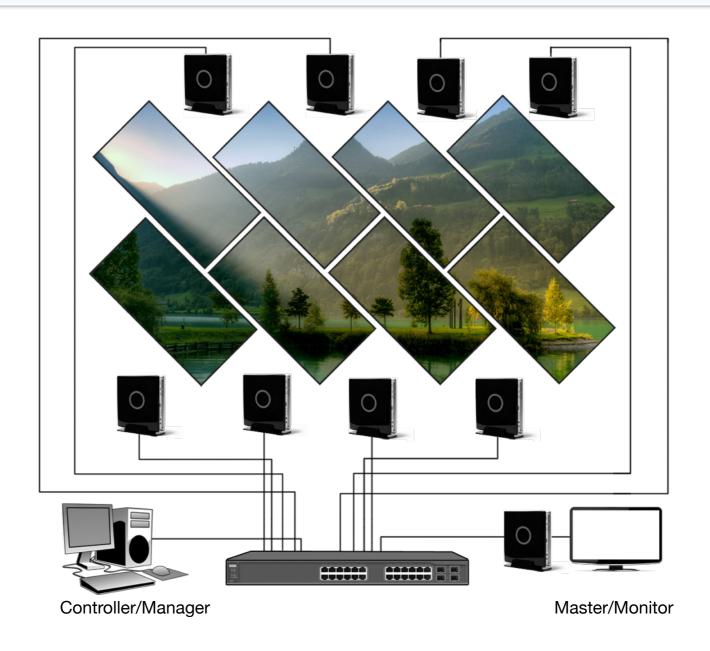

SYNCLAN is a Pixel Perfect synchronization software application among many media client players, where each client plays the video/image file or shows captured-live-content as per instructions within a frame accuracy on any Asymmetrical or Traditional Video Wall(s) using any type or a combination of displays (LCD, Projectors or LED screen).

Unlike standard Video Walls, SynClan does not bound to any resolution or any fixed ratio; its upto the creative imagination of the user to play with unlimited screens in unlimited configurations, positions and orientations. Synclan lets you unleash your creativity and gives you the freedom to build video walls on a new scale – it opens up opportunities to not only to communicate with larger numbers of viewers, but also to heighten the dramatic impact of your message.

#### **Network & Features**