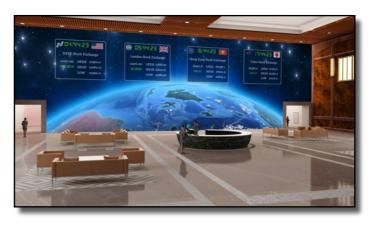

#### Creative Possibilities Unlimited

Synclan gives you the freedom to create eye-catching screen layouts, with each screen In HD Resolution and in any size, shape and orientation