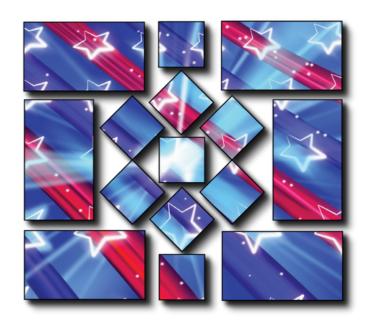

Unlike standard Video Walls, SynClan does not bound to any resolution or any fixed ratio; its upto the creative imagination of the user to play with unlimited screens in unlimited configurations, positions and orientations. Synclan lets you unleash your creativity and gives you the freedom to build video walls on a new scale – it opens up opportunities to not only to communicate with larger numbers of viewers, but also to heighten the dramatic impact of your message.

#### Creative Possibilities Unlimited

Synclan gives you the freedom to create eye-catching screen layouts, with each screen In HD Resolution and in any size, shape and orientation