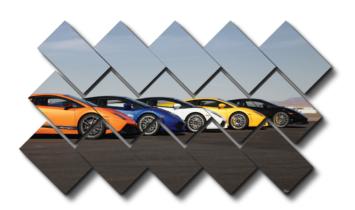

Unlike standard Video Walls, SynClan does not bound to any resolution or any fixed ratio; its upto the creative imagination of the user to play with unlimited screens in unlimited configurations, positions and orientations. Synclan lets you unleash your creativity and gives you the freedom to build video walls on a new scale – it opens up opportunities to not only to communicate with larger numbers of viewers, but also to heighten the dramatic impact of your message.

#### Creative Possibilities Unlimited

Synclan gives you the freedom to create eye-catching screen layouts, with each screen In HD Resolution and in any size, shape and orientation